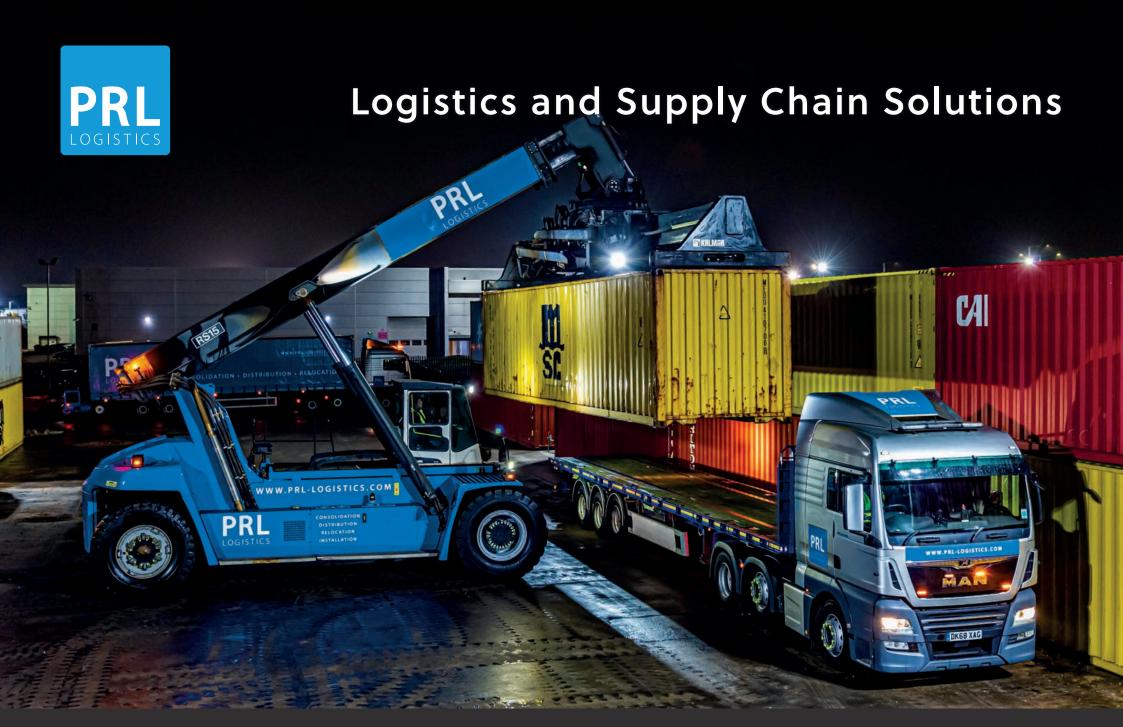

| BARNSLEY                  | DONCASTER       |
|---------------------------|-----------------|
| 3PL Distribution Facility | Container Facil |
| Tank Row, Oaks Lane       | Churchill Road  |
| Barnsley                  | Doncaster       |
| S71 5AD                   | DN1 2TH         |

Container Facility Churchill Road Doncaster DN1 2TH